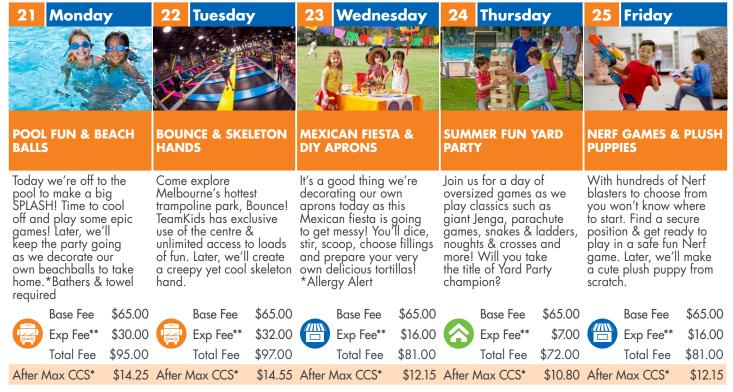

# **McKinnon Primary - Ormond**

## JANUARY



## JANUARY



Book a day or the whole week... how many days is up to you!

### Summer 2019 7:00 am - 6:00 pm



## JANUARY





# Five free & really cool activities to do from home!

**Treasure Hunt with Geocaching.** This modern treasure hunt uses GPS to locate a set of coordinates and try to find the cache (aka treasure) hidden at that location (find out more at www.geocaching.com).

**Travel the world without leaving home.** Learn about other countries (using Wikipedia) and make their traditional meals (with help from the kids) for dinner.

**Pitch a tent** in the backyard and roast hot dogs and marshmallows if you have a fire pit (or on the grill)

**Build ice castles.** Freeze water in plastic containers of various sizes then let the kids take the ice blocks outside and create castles with them.

**Play in rain.** The kids will love the chance to do something that's taboo.

We'd love to see your photos: in