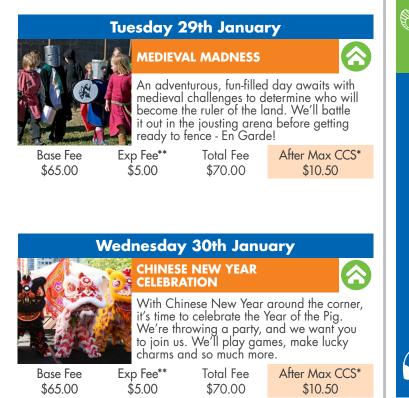

# **McKinnon Primary - Ormond**

## JANUARY



## JANUARY



Book a day or the whole week... how many days is up to you!

### Summer 2019 7:00 am - 6:00 pm



## JANUARY





# Five free & really cool activities to do from home!

**Treasure Hunt with Geocaching.** This modern treasure hunt uses GPS to locate a set of coordinates and try to find the cache (aka treasure) hidden at that location (find out more at www.geocaching.com).

**Travel the world without leaving home.** Learn about other countries (using Wikipedia) and make their traditional meals (with help from the kids) for dinner.

**Pitch a tent** in the backyard and roast hot dogs and marshmallows if you have a fire pit (or on the grill)

**Build ice castles.** Freeze water in plastic containers of various sizes then let the kids take the ice blocks outside and create castles with them.

**Play in rain.** The kids will love the chance to do something that's taboo.

We'd love to see your photos: info